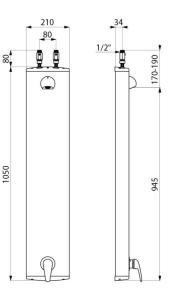

### Mechanical shower panel - Ref. 791300

| Connector  | M <sup>1</sup> /2" |
|------------|--------------------|
| Technology | Non-time flow      |
| Height     | 1,050mm            |
| Depth      | 65mm               |
| Width      | 210mm              |
| Flow rate  | 6 lpm              |
| Finish     | Aluminium          |
| Norms      | ACS 🙆 🗓            |
| Warranty   | 30 EX              |