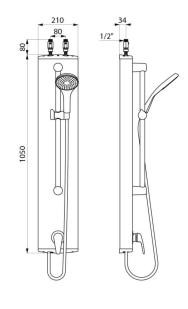

## TECHNICAL CHARACTERISTICS

Mechanical shower panel - Ref. 791350

| Connector  | M½"           |
|------------|---------------|
| Technology | Non-time flow |
| Height     | 1,050mm       |
| Depth      | 65mm          |
| Width      | 210mm         |
| Finish     | Aluminium     |
| Norms      | ACS 🚇 🗓       |
| Warranty   | 30 E          |
|            |               |