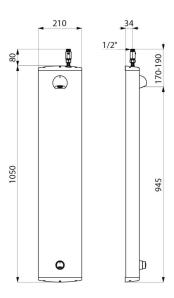

#### TEMPOSOFT time flow shower panel - Ref. 749300

| Connector  | M½"                   |
|------------|-----------------------|
| Technology | Time flow             |
| Height     | 1,050mm               |
| Depth      | 65mm                  |
| Width      | 210mm                 |
| Flow rate  | 6 lpm                 |
| Finish     | Aluminium             |
| Norms      | ACS 🙆 🖪               |
| Warranty   | <b>30</b><br>WARRANTY |