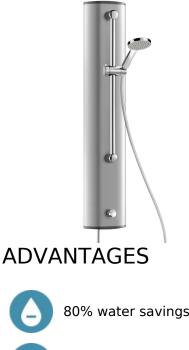

## **TEMPOSOFT** time flow shower panel

Ref. 749350

Time flow, aluminium

## DESCRIPTION **TEMPOSOFT time flow shower panel** - Ref. 749350

Time flow shower panel: Anodised aluminium shower panel for wall-mounted, exposed installation. Top inlet supply for mixed water via in-line stopcock  $M^{1/2}$ ". TEMPOSOFT time flow control for mixed water. Soft-touch operation. Time flow  $\sim 30$  seconds. Sliding handset on chrome-plated rail with flexible. Concealed fixings. Filter. Suitable for people with reduced mobility. 30-year warranty.