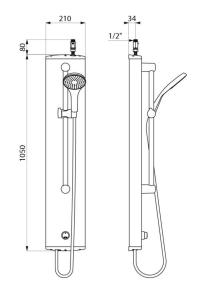

## **TECHNICAL CHARACTERISTICS**

TEMPOSOFT time flow shower panel - Ref. 749350

| Connector  | M <sup>1</sup> /2" |
|------------|--------------------|
| Technology | Time flow          |
| Height     | 1,050mm            |
| Depth      | 65mm               |
| Width      | 210mm              |
| Finish     | Aluminium          |
| Norms      | ACS 🙆 🖪            |
| Warranty   | 30 B               |