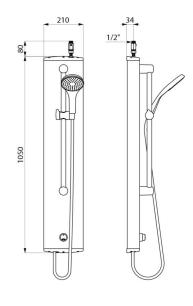

## TECHNICAL CHARACTERISTICS

TEMPOSOFT time flow shower panel - Ref. 749350

| Connector  | M½"       |
|------------|-----------|
| Technology | Time flow |
| Height     | 1,050mm   |
| Depth      | 65mm      |
| Width      | 210mm     |
| Finish     | Aluminium |
| Norms      | ACS 🗓 🗓   |
| Warranty   | 30 H      |
|            |           |