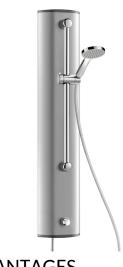

## TEMPOSOFT time flow shower panel

Ref. 749350

Time flow, aluminium

TEMPOSOFT time flow shower panel - Ref. 749350

Time flow shower panel:

Anodised aluminium shower panel for wall-mounted, exposed installation.

Top inlet supply for mixed water via in-line stopcock M½".

TEMPOSOFT time flow control for mixed water.

Soft-touch operation.

Time flow ~30 seconds.

Sliding handset on chrome-plated rail with flexible.

Concealed fixings.

Filter.

Suitable for people with reduced mobility.

30-year warranty.