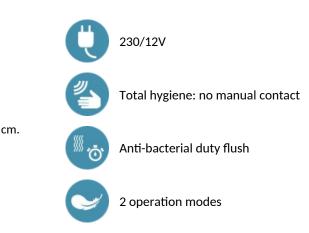

# 230/12V transformer. 2 operation modes: Automatic activation using presence detection. Voluntary ON/OFF activation by passing the hand in front of sensor ~10 cm. Duty flush (~60 seconds every 24 hours after the last use). Adjustable time flow from 30 to 60 seconds. Flow rate 20 lpm. Chrome-plated solid brass. Wall plate flush to the wall. Threaded rods can be cut-to-size. Electronic shower valve suitable for people with reduced mobility.