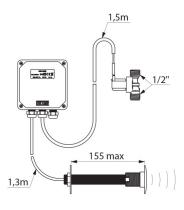

#### TEMPOMATIC electronic shower valve - Ref. 452150

TEMPOMATIC electronic shower valve - Ref. 452150

TEMPOMATIC electronic valve for mixed water supply.

Power supply by electronic unit with solenoid valve 1/2".

| Supply     | 230/12V mains supply |
|------------|----------------------|
| Connector  | 1⁄2"                 |
| Technology | Electronic           |
| Length     | 155mm                |
| Flow rate  | 20 lpm               |
| Norms      | ACS 🔘 🤇 🤅            |
| Warranty   | 30 gg<br>WARRANTY    |