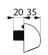

#### DESCRIPTION

TEMPOMIX time flow shower kit - Ref. 790909

| Time flow shower kit with recessed waterproof housing:<br>Chrome-plated wall plate Ø 195mm.<br>Standard recessed housing.<br>Recessing depth can be adjusted from 28 to 43mm.<br>TEMPOMIX ¾" single control mixer.<br>Ligature-resistant collar.<br>Temperature control and operation via the push-button.<br>Maximum temperature limiter (can be adjusted by the installer).<br>Time flow ~30 seconds.<br>Flow rate 6 lpm at 3 bar.<br>Chrome-plated, tamperproof, scale-resistant ROUND shower head with<br>automatic flow rate regulation.<br>M½" connectors for copper tubes Ø 14mm.<br>Integrated non-return valves and filters.<br>Chrome-plated metal push-button.<br>Suitable for people with reduced mobility.<br>30-year warranty. |
|----------------------------------------------------------------------------------------------------------------------------------------------------------------------------------------------------------------------------------------------------------------------------------------------------------------------------------------------------------------------------------------------------------------------------------------------------------------------------------------------------------------------------------------------------------------------------------------------------------------------------------------------------------------------------------------------------------------------------------------------|
|                                                                                                                                                                                                                                                                                                                                                                                                                                                                                                                                                                                                                                                                                                                                              |
| Integrated non-return valves and filters. This model does not have a waterproof recessing box. The installer must ensure that the recessing area is                                                                                                                                                                                                                                                                                                                                                                                                                                                                                                                                                                                          |
| waterproof and any leaks or condensates can drain away (see installation guide).                                                                                                                                                                                                                                                                                                                                                                                                                                                                                                                                                                                                                                                             |