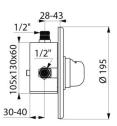

#### DESCRIPTION

TEMPOMIX time flow shower kit - Ref. 790909

| Time flow shower kit with recessed waterproof housing:<br>Chrome-plated wall plate Ø 195mm.<br>Standard recessed housing.<br>Recessing depth can be adjusted from 28 to 43mm.<br>TEMPOMIX ¾" single control mixer.<br>Ligature-resistant collar.<br>Temperature control and operation via the push-button.<br>Maximum temperature limiter (can be adjusted by the installer).<br>Time flow ~30 seconds.<br>Flow rate 6 lpm at 3 bar.<br>Chrome-plated, tamperproof, scale-resistant ROUND shower head with<br>automatic flow rate regulation.<br>M½" connectors for copper tubes Ø 14mm.<br>Integrated non-return valves and filters.<br>Chrome-plated metal push-button.<br>Suitable for people with reduced mobility.<br>30-year warranty. |
|----------------------------------------------------------------------------------------------------------------------------------------------------------------------------------------------------------------------------------------------------------------------------------------------------------------------------------------------------------------------------------------------------------------------------------------------------------------------------------------------------------------------------------------------------------------------------------------------------------------------------------------------------------------------------------------------------------------------------------------------|
|                                                                                                                                                                                                                                                                                                                                                                                                                                                                                                                                                                                                                                                                                                                                              |
| Integrated non-return valves and filters. This model does not have a waterproof recessing box. The installer must ensure that the recessing area is                                                                                                                                                                                                                                                                                                                                                                                                                                                                                                                                                                                          |
| waterproof and any leaks or condensates can drain away (see installation guide).                                                                                                                                                                                                                                                                                                                                                                                                                                                                                                                                                                                                                                                             |

#### **TECHNICAL CHARACTERISTICS**

| TEMPOMIX time flow shower kit - Ref. 790909 |            |
|---------------------------------------------|------------|
| Connector                                   | 1⁄2"       |
| Technology                                  | Time flow  |
| Flow rate                                   | 6 lpm      |
| Norms                                       | ACS 🕥 🗓    |
| Warranty                                    | <b>BOD</b> |