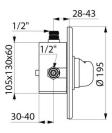

#### DESCRIPTION TEMPOMIX time flow shower mixer - Ref. 790927

Recessed time flow shower mixer: Chrome-plated metal wall plate Ø 195mm. Standard recessing housing. Recessing depth can be adjusted from 28 - 43mm. TEMPOMIX <sup>3</sup>/<sub>4</sub>" single control mixer. Ligature-resistant collar. Temperature control and operation via the push-button. Maximum temperature limiter (can be adjusted by the installer). Time flow ~30 seconds. Flow rate 12 lpm at 3 bar. M<sup>1</sup>/<sub>2</sub>" connectors for Ø 14mm copper tubes. Chrome-plated metal control. Integrated non-return valves and filters. 30-year warranty. This model does not have a waterproof recessing box. The