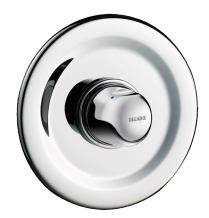

#### DESCRIPTION TEMPOMIX time flow shower mixer - Ref. 790927

Recessed time flow shower mixer: Chrome-plated metal wall plate Ø 195mm. Standard recessing housing. Recessing depth can be adjusted from 28 - 43mm. TEMPOMIX <sup>3</sup>/<sub>4</sub>" single control mixer. Ligature-resistant collar. Temperature control and operation via the push-button. Maximum temperature limiter (can be adjusted by the installer). Time flow ~30 seconds. Flow rate 12 lpm at 3 bar. M<sup>1</sup>/<sub>2</sub>" connectors for Ø 14mm copper tubes. Chrome-plated metal control. Integrated non-return valves and filters. 30-year warranty. This model does not have a waterproof recessing box. The