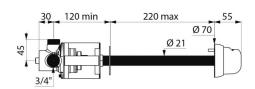

### **TEMPOMIX** time flow shower kit - Ref. 796209

Time flow shower kit for cross wall installation: TEMPOMIX  $\frac{3}{4}$ " single control mixer. For walls  $\leq 220$ mm.

Temperature control and operation via the push-button. Maximum temperature limiter (adjustable by the installer).

### TEMPOMIX time flow shower kit - Ref. 796209

| Connector  | 3/4"        |
|------------|-------------|
| Technology | Time flow   |
| Length     | 220mm       |
| Flow rate  | 6 lpm       |
| Norms      | ACS (1) (1) |
| Warranty   | 30 WASSANTY |
|            |             |