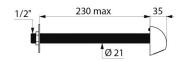

### **TEMPOMIX** time flow shower kit - Ref. 796209

Time flow shower kit for cross wall installation: TEMPOMIX  $\frac{3}{4}$ " single control mixer. For walls  $\leq 220$ mm.

Temperature control and operation via the push-button. Maximum temperature limiter (adjustable by the installer).

### TEMPOMIX time flow shower kit - Ref. 796209

| Connector  | 3/4"        |
|------------|-------------|
| Technology | Time flow   |
| Length     | 220mm       |
| Flow rate  | 6 lpm       |
| Norms      | ACS (1) (1) |
| Warranty   | 30 WASSANTY |
|            |             |