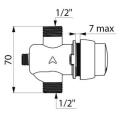

## DESCRIPTION

TEMPOSOFT 2 time flow shower valve - Ref. 749870

Time flow shower valve for panels: TEMPOSOFT 2 M½" time flow valve for mixed water supply. For panels or dry walls 7mm max. Soft-touch operation. Time flow ~30 seconds. Flow rate pre-set at 6 lpm at 3 bar, can be adjusted. Solid brass body. Suitable for people with reduced mobility. 30-year warranty. This model does not have a waterproof recessing box. The installer must ensure that the recessing area is waterproof and any leaks or condensates can drain away (see installation guide).

#### TEMPOSOFT 2 time flow shower valve - Ref. 749870

| Connector     | 1⁄2"               |
|---------------|--------------------|
| Technology    | Time flow          |
| Height        | 70mm               |
| Flow rate     | 9 lpm              |
| Norms         | ACS                |
| Warranty      | 30 B               |
| Repairability | SOUR REPAIRABILITY |