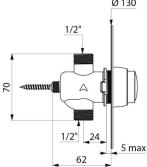

## TEMPOSOFT 2 time flow shower valve - Ref. 749428

| Connector  | 1/2"          |
|------------|---------------|
| Technology | Time flow     |
| Height     | 70mm          |
| Flow rate  | 9 lpm         |
| Norms      | ACS 🙆 JURAS 🖪 |
| Warranty   | 30 MARRANTY   |

## **ADVANTAGES**

Ø 130