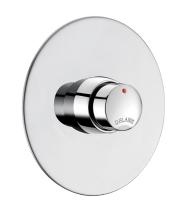

## **TEMPOSOFT 2 time** flow shower valve

Ref. 749428

Time flow

Time flow recessed shower valve: TEMPOSOFT 2 M<sup>1</sup>/<sub>2</sub>" time flow valve for mixed water supply. For recessed installation. Bright polished 304 stainless steel wall plate Ø 130mm. Recessing depth can be adjusted from 1 to 5mm Soft-touch operation. Time flow ~30 seconds. Flow rate pre-set at 6 lpm at 3 bar can be adjusted. Solid brass body. Suitable for people with reduced mobility. 30-year warranty. This model does not have a waterproof recessing box. The installer must ensure that the recessing area is waterproof and any leaks or condensates can drain away (see installation quide).