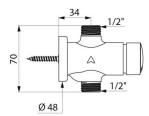

#### TEMPOSOFT 2 time flow shower valve - Ref. 747800

| Connector  | 1⁄2"           |
|------------|----------------|
| Technology | Time flow      |
| Height     | 70mm           |
| Flow rate  | 9 lpm          |
| Norms      | ACS 💮 JUNRAS 🚺 |
| Warranty   | 30 K           |