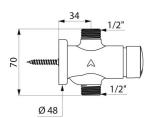

## TECHNICAL CHARACTERISTICS

TEMPOSOFT 2 time flow shower valve - Ref. 747800

| Connector  | 1/2"      |
|------------|-----------|
| Technology | Time flow |
| Height     | 70mm      |
| Flow rate  | 9 lpm     |
| Norms      | ACS       |
| Warranty   | 30 K      |