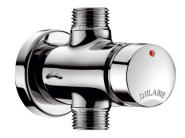

## DESCRIPTION TEMPOSOFT 2 time flow shower valve - Ref. 747800

Time flow exposed shower valve: TEMPOSOFT 2 M<sup>1</sup>/<sub>2</sub>" time flow valve for mixed water supply. For wall-mounted installation. Straight for in-line inlet. Soft-touch operation. Time flow ~30 seconds. Flow rate pre-set at 6 lpm at 3 bar can be adjusted. Chrome-plated solid brass body. Suitable for people with reduced mobility. 30-year warranty.