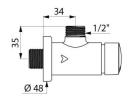

## **TECHNICAL CHARACTERISTICS**

TEMPOSOFT 2 time flow shower valve - Ref. 748800

| Connector  | 1/2"                    |
|------------|-------------------------|
| Technology | Time flow               |
| Height     | 35mm                    |
| Flow rate  | 9 lpm                   |
| Norms      | ACS ( www.as )          |
| Warranty   | <b>30</b> 質<br>WARRANTY |