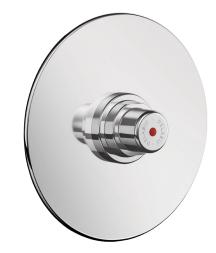

## **TEMPOSTOP** time flow shower valve

Ref. 749128

Time flow

## **DESCRIPTION**

**TEMPOSTOP** time flow shower valve - Ref. 749128

Recessed time flow shower valve:

TEMPOSTOP F1/2" time flow valve for mixed water supply. For recessed installation.

Stainless steel wall plate Ø 130mm.