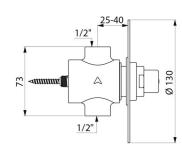

## **DESCRIPTION**

**TEMPOSTOP** time flow shower valve - Ref. 749128

Recessed time flow shower valve:

TEMPOSTOP F1/2" time flow valve for mixed water supply. For recessed installation.

Stainless steel wall plate Ø 130mm.

Recessing depth between 25 to 40mm.

Time flow  $\sim 30$  seconds.

Flow rate 12 lpm at 3 bar, can be adjusted.

Solid brass body and button.

30-year warranty.

This model does not have a waterproof recessing box. The installer must ensure that the recessing area is waterproof and any leaks or condensates can drain away (see installation guide).

## TECHNICAL CHARACTERISTICS

**TEMPOSTOP** time flow shower valve - Ref. 749128

| Connector  | 1/2"      |
|------------|-----------|
| Technology | Time flow |
| Flow rate  | 12 lpm    |
| Norms      | ACS 🕦 🗓   |
| Warranty   | 30 g      |