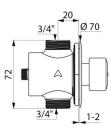

## DESCRIPTION TEMPOSTOP time flow shower valve - Ref. 749770

Time flow shower valve for panels: TEMPOSTOP M3/4" time flow valve for mixed water supply. For panel mounting, 2mm max. Chrome-plated metal wall plate Ø 70mm. Time flow ~30 seconds. Flow rate 12 lpm at 3 bar, can be adjusted. Solid brass body and push-button. Rear locking ring. 30-year warranty.

## TECHNICAL CHARACTERISTICS

TEMPOSTOP time flow shower valve - Ref. 749770

| Connector  | M3/4"     |
|------------|-----------|
| Technology | Time flow |
| Height     | 72mm      |
| Flow rate  | 12 lpm    |
| Norms      | ACS 🔘 🖪   |
| Warranty   | 30 B      |