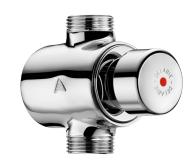

## **DESCRIPTION**

30-year warranty.

**TEMPOSTOP** time flow shower valve - Ref. 749700

Time flow shower valve for exposed installation: TEMPOSTOP M¾" time flow valve for in-line mixed water supply. For wall-mounted exposed installation. Time flow ~30 seconds. Flow rate 12 lpm at 3 bar, with flow rate regulator. Chrome-plated solid brass body and push-button.