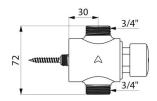

## **TECHNICAL CHARACTERISTICS**

**TEMPOSTOP** time flow shower valve - Ref. 749700

| Connector  | 3/4"              |
|------------|-------------------|
| Technology | Time flow         |
| Height     | 72mm              |
| Flow rate  | 12 lpm            |
| Norms      | ACS (1) (1)       |
| Warranty   | 30 gg<br>WARRANTY |