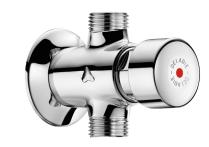

## **DESCRIPTION**

**TEMPOSTOP** time flow shower valve - Ref. 747000

Time flow shower valve for exposed installation: TEMPOSTOP M1/2" time flow valve for mixed water supply. For wall-mounted exposed installation.
Straight for in-line inlet.
Time flow ~15 seconds.
Flow rate pre-set at 9 lpm at 3 bar, can be adjusted.
Chrome-plated solid brass body and push-button.
30-year warranty.