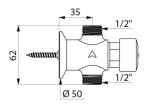

## TECHNICAL CHARACTERISTICS

**TEMPOSTOP** time flow shower valve - Ref. 747000

| Connector  | 1/2"      |
|------------|-----------|
| Technology | Time flow |
| Height     | 62mm      |
| Flow rate  | 9 lpm     |
| Norms      | ACS ① 🗓   |
| Warranty   | 30 gg     |