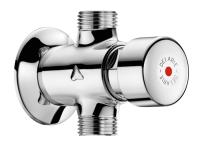

## **TEMPOSTOP** time flow shower valve

Ref. 747000

Time flow

## DESCRIPTION TEMPOSTOP time flow shower valve - Ref. 747000

Time flow shower valve for exposed installation: TEMPOSTOP M1/2" time flow valve for mixed water supply. For wall-mounted exposed installation. Straight for in-line inlet. Time flow ~15 seconds. Flow rate pre-set at 9 lpm at 3 bar, can be adjusted. Chrome-plated solid brass body and push-button. 30-year warranty.

System tested to over 500,000 operations

Chrome-plated solid brass