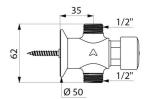

## TECHNICAL CHARACTERISTICS

**TEMPOSTOP time flow shower valve - Ref. 747000** 

| Connector  | 1/2"      |
|------------|-----------|
| Technology | Time flow |
| Height     | 62mm      |
| Flow rate  | 9 lpm     |
| Norms      | ACS 🔘 🖪   |
| Warranty   | 30 B      |