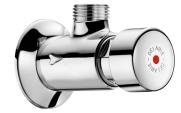

#### DESCRIPTION

TEMPOSTOP time flow shower valve - Ref. 748000

Time flow shower valve for exposed installation: TEMPOSTOP M1/2" time flow valve for mixed water supply. For wall-mounted exposed installation. Angled for recessed inlet. Time flow ~15 seconds. Flow rate pre-set at 9 lpm at 3 bar, can be adjusted. Chrome-plated solid brass body and push-button. 30-year warranty.