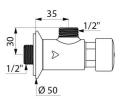

#### DESCRIPTION

TEMPOSTOP time flow shower valve - Ref. 748000

Time flow shower valve for exposed installation: TEMPOSTOP M1/2" time flow valve for mixed water supply. For wall-mounted exposed installation. Angled for recessed inlet. Time flow ~15 seconds. Flow rate pre-set at 9 lpm at 3 bar, can be adjusted. Chrome-plated solid brass body and push-button. 30-year warranty.

#### TEMPOSTOP time flow shower valve - Ref. 748000

| Connector  | 1/2"      |
|------------|-----------|
| Technology | Time flow |
| Flow rate  | 9 lpm     |
| Norms      | ACS 🙆 🖪   |
| Warranty   | 30 H      |