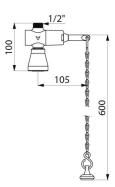

#### DESCRIPTION TEMPOSTOP time flow shower kit - Ref. 747006

Ceiling mounted chain-pull time flow shower kit: TEMPOSTOP M<sup>1</sup>/<sub>2</sub>" time flow valve for mixed water, top supply. For ceiling-mounting. Time flow ~15 seconds. Flow rate 6 lpm at 3 bar, can be adjusted. Chrome-plated solid brass body. Lever and chain fitted with handle. With fixed, scale-resistant and tamperproof shower head GYM. 30-year warranty.

#### TEMPOSTOP time flow shower kit - Ref. 747006

| Connector  | 1/2"              |
|------------|-------------------|
| Technology | Time flow         |
| Height     | 100mm             |
| Flow rate  | 6 lpm             |
| Norms      | ACS               |
| Warranty   | 30 UY<br>NARRANTY |