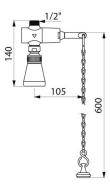

#### TEMPOSTOP time flow shower kit - Ref. 747004

| Connector  | 1/2"      |
|------------|-----------|
| Technology | Time flow |
| Height     | 140mm     |
| Flow rate  | 9 lpm     |
| Norms      | ACS       |
| Warranty   | 30 H      |