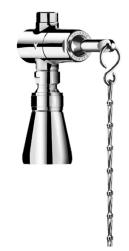

## DESCRIPTION

TEMPOSTOP time flow shower kit - Ref. 747004

Ceiling mounted chain-pull time flow shower kit: TEMPOSTOP M½" time flow valve for mixed water, top supply. For ceiling mounting. Time flow ~15 seconds. Flow rate 9 lpm at 3 bar, can be adjusted. Chrome-plated solid brass body. Lever and chain fitted with handle. With adjustable, scale-resistant shower head GYM COMFORT. 30-year warranty.