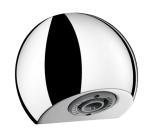

## **ROUND** shower head

Ref. 709000

Scale-resistant

## **DESCRIPTION**

**ROUND shower head - Ref. 709000** 

Fixed shower head: Recessed inlet installation. Flow rate 6 lpm at 3 bar. Automatic flow rate regulation.

Scale-resistant and ligature-resistant with adjustable nozzle.

Chrome-plated solid brass.

Fixed with concealed blocking screw.

Systematically drains after use (no water retention or impurity denosits)

deposits). Inlet M½".

30-year warranty.

## **ADVANTAGES**

80% water savings

Scale-resistant nozzle, no water retention

Adjustable conical spray

Chrome-plated brass, ligature-resistant nozzle