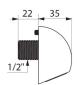

## TECHNICAL CHARACTERISTICS

**ROUND shower head - Ref. 709000** 

| 1/2"         |
|--------------|
| 61mm         |
| 35mm         |
| 6 lpm        |
| ACS WRAS ( B |
| 30g          |
|              |