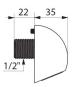

#### ROUND shower head - Ref. 709000

| Connector     | 1⁄2"          |
|---------------|---------------|
| Height        | 61mm          |
| Depth         | 35mm          |
| Flow rate     | 6 lpm         |
| Norms         | ACS JWRAS 🕐 🗓 |
| Warranty      | 30 KK         |
| Repairability | 500           |