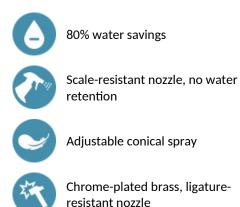

#### DESCRIPTION ROUND shower head - Ref. 709000

Fixed shower head: Recessed inlet installation. Flow rate 6 lpm at 3 bar. Automatic flow rate regulation. Scale-resistant and ligature-resistant with adjustable nozzle. Chrome-plated solid brass. Fixed with concealed blocking screw. Systematically drains after use (no water retention or impurity deposits). Inlet M<sup>1</sup>/<sub>2</sub>". 30-year warranty.

## ADVANTAGES