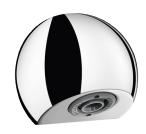

## **ROUND** shower head

Ref. 709000

Scale-resistant

## **DESCRIPTION**

ROUND shower head - Ref. 709000

Fixed shower head:

Recessed inlet installation.

Flow rate 6 lpm at 3 bar.

Automatic flow rate regulation.

Scale-resistant and ligature-resistant with adjustable nozzle.

Chrome-plated solid brass.

Fixed with concealed blocking screw.

Systematically drains after use (no water retention or impurity deposits). Inlet  $M\frac{1}{2}$ ".

30-year warranty.

## **ADVANTAGES**

80% water savings

Scale-resistant nozzle, no water retention

Adjustable conical spray

Chrome-plated brass, ligatureresistant nozzle