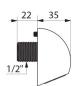

## TECHNICAL CHARACTERISTICS

ROUND shower head - Ref. 709000

| Connector     | 1/2"         |
|---------------|--------------|
| Height        | 61mm         |
| Depth         | 35mm         |
| Flow rate     | 6 lpm        |
| Norms         | ACS WRAS 🗓 🗓 |
| Warranty      | 30 S         |
| Repairability | 50 S         |
|               |              |