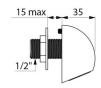

## TECHNICAL CHARACTERISTICS

ROUND shower head - Ref. 709010

| Connector | 1/2"        |
|-----------|-------------|
| Depth     | 35mm        |
| Flow rate | 6 lpm       |
| Norms     | ACS JWRAS D |
| Warranty  | 30 WARRANTY |