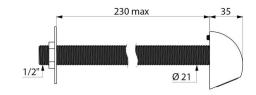

## **DESCRIPTION**

ROUND shower head - Ref. 709200

Fixed shower head:

For cross wall installation (230mm max.).

Cut-to-size threaded rod.

Flow rate 6 lpm at 3 bar.

Automatic flow rate regulation.

Scale-resistant and ligature-resistant adjustable nozzle.

Chrome-plated brass.

Fixed with concealed blocking screw.

Systematically drains after use (no water retention or impurity deposits). Inlet  $M\frac{1}{2}$ ".

30-year warranty.