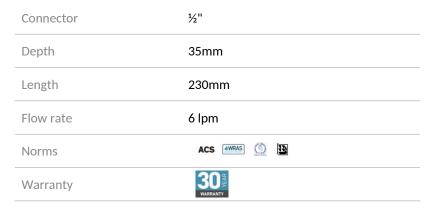

## TECHNICAL CHARACTERISTICS

ROUND shower head - Ref. 709200

## **DESCRIPTION**

ROUND shower head - Ref. 709200

Fixed shower head:

For cross wall installation (230mm max.).

Cut-to-size threaded rod.

Flow rate 6 lpm at 3 bar.

Automatic flow rate regulation.

Scale-resistant and ligature-resistant adjustable nozzle.

Chrome-plated brass.

Fixed with concealed blocking screw.

Systematically drains after use (no water retention or impurity deposits). Inlet  $M\frac{1}{2}$ ".

30-year warranty.