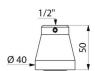

## TECHNICAL CHARACTERISTICS

GYM shower head - Ref. 716000

| 1/2"         |
|--------------|
| 50mm         |
| 6 lpm        |
| ACS JWRAS () |
| 30 WARRANTY  |
|              |

© DELABIE