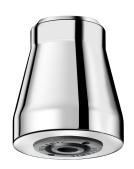

## **GYM** shower head

Ref. 716000

Scale-resistant

## **DESCRIPTION**

GYM shower head - Ref. 716000

Ceiling-mounted fixed shower head:

Flow rate 6 lpm at 3 bar. Automatic flow rate regulation.

Scale-resistant and ligature-resistant nozzle with adjustable spray.

Chrome-plated solid brass.

Fixed with concealed blocking screw.

Systematically drains after use (no water retention or impurity deposits). Inlets F½".

30-year warranty.

## **ADVANTAGES**

Water savings up to 80%

Scale-resistant nozzle, no water retention

Adjustable conical jet

Chrome-plated brass, new ligature-resistant nozzle