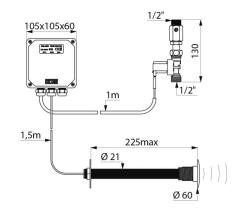

#### **TEMPOMATIC** urinal valve - Ref. 428200

Cross wall electronic urinal valve:

Mains supply, electronic control unit 12V with solenoid valve, filter and stopcock M½".

Cross wall installation for walls  $\leq$  225mm.

Shock-resistant infrared presence detector.

Detection distance, time flow and flow rate can be adjusted at installation.

Order the 230/12V transformer separately.

Presence detection delay is 3 seconds.

Automatic pre-rinse possible. Time flow 3 sec. can be adjusted from 3 - 12 seconds.

Hygienic duty flush is possible every 24 hours after last use, prevents vacuums.

Flow rate 0.3 L/sec. at 3 bar pressure, can be adjusted.

Wall plate flush to the wall.

Threaded rods can be cut-to-size.

Compatible with rain water.