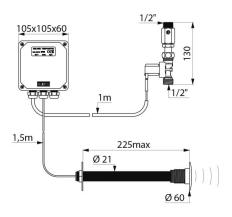

## DESCRIPTION **ADVANTAGES** TEMPOMATIC urinal valve - Ref. 428200 Cross wall electronic urinal valve: Total hygiene: no manual contact Mains supply, electronic control unit 12V with solenoid valve, filter and stopcock M<sup>1</sup>/<sub>2</sub>". Cross wall installation for walls $\leq$ 225mm. Shock-resistant infrared presence detector. ECO time flow 3 seconds Detection distance, time flow and flow rate can be adjusted at installation. Order the 230/12V transformer separately. Presence detection delay is 3 seconds. Automatic pre-rinse possible. Cross wall installation Time flow 3 sec. can be adjusted from 3 - 12 seconds. Hygienic duty flush is possible every 24 hours after last use, prevents vacuums. Flow rate 0.3 L/sec. at 3 bar pressure, can be adjusted. Wall plate flush to the wall. Hygienic duty flush Threaded rods can be cut-to-size. Compatible with rain water. Suitable for people with reduced mobility.

## TEMPOMATIC urinal valve - Ref. 428200

30-year warranty.

| Supply     | Secteur 12V     |
|------------|-----------------|
| Connector  | 1/2"            |
| Technology | Electronic      |
| Length     | 225mm           |
| Flow rate  | 0.3 l/sec.      |
| Norms      | CE              |
| Warranty   | 30 g<br>WARRANT |