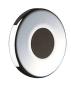

Recessed Infrared detector Ø 50mm and reflector Ø 85mm.

Automatic pre-rinse possible after the arrival of the first user.

Automatic rinse every 30 or 60 sec.

Time flow pre-set at 3 sec., can be adjusted from 2 to 14 sec.