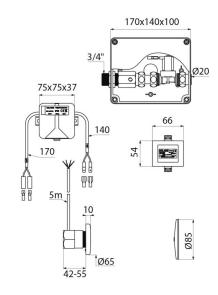

## **DESCRIPTION**

TEMPOMATIC multi-urinals urinal valve - Ref. 487620

Recessed electronic valve with infrared barrier for urinals: Rinsing for 1 - 8 urinals (standard or stall) or 2 siphon action urinals. For recessed installation.

Electronic unit with 230/12V transformer.

Hydraulic unit with solenoid valve, stopcock M¾" and filter.

Hygienic duty flush every 24 hours after last use, prevents vacuums in the siphon.

Presence detection by infrared barrier.

Recessed Infrared detector Ø 50mm and reflector Ø 85mm.

Automatic pre-rinse possible after the arrival of the first user.

Automatic rinse every 30 or 60 sec.

Time flow pre-set at 3 sec., can be adjusted from 2 to 14 sec.

Flow rate 0.3 l/sec. at 3 bar pressure, can be adjusted.

Maximum detection range recommended: 6 meters.

Anti-blocking security: automatic shut-off after 20 uninterrupted cycles.

Suitable for people with reduced mobility.

## **TECHNICAL CHARACTERISTICS**

TEMPOMATIC multi-urinals urinal valve - Ref. 487620

| Supply        | 230/12V mains supply |
|---------------|----------------------|
| Connector     | 3/4"                 |
| Technology    | Electronic           |
| Flow rate     | 0,3 l/sec.           |
| Norms         | CE                   |
| Warranty      | 30 g                 |
| Repairability | 50 g                 |