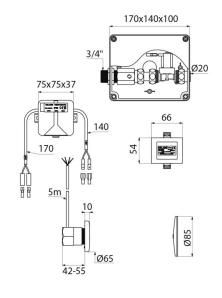

## **DESCRIPTION**

TEMPOMATIC multi-urinals urinal valve - Ref. 487620

Recessed electronic valve with infrared barrier for urinals: Rinsing for 1 - 8 urinals (standard or stall) or 2 siphon action urinals. For recessed installation.

Electronic unit with 230/12V transformer.

Hydraulic unit with solenoid valve, stopcock M¾" and filter.

Hygienic duty flush every 24 hours after last use, prevents vacuums in the siphon.

Presence detection by infrared barrier.

Recessed Infrared detector Ø 50mm and reflector Ø 85mm.

Automatic pre-rinse possible after the arrival of the first user.

Automatic rinse every 30 or 60 sec.

Time flow pre-set at 3 sec., can be adjusted from 2 to 14 sec.

## TECHNICAL CHARACTERISTICS

TEMPOMATIC multi-urinals urinal valve - Ref. 487620

| Supply        | 230/12V mains supply |
|---------------|----------------------|
| Connector     | 3/4"                 |
| Technology    | Electronic           |
| Flow rate     | 0,3 l/sec.           |
| Norms         | C€                   |
| Warranty      | 30 WARRANTY          |
| Repairability | 50g<br>REPAIRABILITY |
|               |                      |