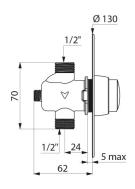

## TECHNICAL CHARACTERISTICS

TEMPOSOFT 2 time flow urinal valve - Ref. 777130

| Connector  | 1/2"              |
|------------|-------------------|
| Technology | Time flow         |
| Height     | 70mm              |
| Flow rate  | 0.15 l/sec.       |
| Norms      | <b>5</b>          |
| Warranty   | 30 ga<br>Warranty |