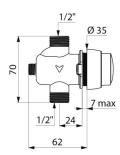

#### TEMPOSOFT 2 time flow urinal valve - Ref. 777140

| Connector  | 1⁄2"               |
|------------|--------------------|
| Technology | Time flow          |
| Height     | 70mm               |
| Flow rate  | 0.15 l/sec.        |
| Norms      | B                  |
| Warranty   | 30 EX<br>VIARRANTY |