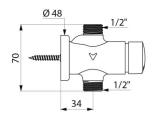

## TECHNICAL CHARACTERISTICS

TEMPOSOFT 2 time flow urinal valve - Ref. 777800

| Connector  | 1/2"        |
|------------|-------------|
| Technology | Time flow   |
| Height     | 70mm        |
| Flow rate  | 0.15 l/sec. |
| Norms      | <b>3</b>    |
| Warranty   | 30 gg       |