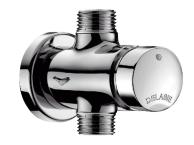

## **DESCRIPTION**

30-year warranty.

TEMPOSOFT 2 time flow urinal valve - Ref. 777800

Exposed time flow urinal valve:
For standard or siphon action urinals.
For wall-mounted exposed installation.
Soft-touch operation.
Time flow ~3 seconds.
Flow rate pre-set at 0.15 l/sec. at 3 bar, can be adjusted.
Chrome-plated brass body M1/2".
Straight for in-line inlet.
Compatible with rain water.
Suitable for people with reduced mobility.