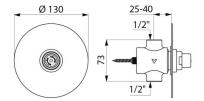

## **DESCRIPTION**

TEMPOSTOP time flow urinal valve - Ref. 779128

Recessed time flow urinal valve:

For standard or siphon action urinals.

For recessed installation.

Recessing depth can be adjusted from 25 to 40mm.

Stainless steel wall plate Ø 130mm.

Compatible with rain water.

Time flow ~7 seconds.

Flow rate pre-set at 0.25 l/sec. at 3 bar, can be adjusted.

Chrome-plated brass body F½".

30-year warranty.

This model does not have a waterproof recessing box. The installer must ensure that the recessing area is waterproof and any leaks or condensates can drain away (see installation guide).