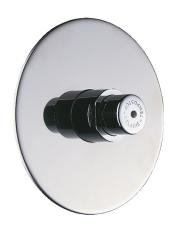

## TEMPOSTOP time flow urinal valve

Ref. 779128

Time flow 7 seconds

## **DESCRIPTION**

TEMPOSTOP time flow urinal valve - Ref. 779128

Recessed time flow urinal valve:

For standard or siphon action urinals.

For recessed installation.

Recessing depth can be adjusted from 25 to 40mm.

Stainless steel wall plate Ø 130mm.

Compatible with rain water.

Time flow ~7 seconds.

Flow rate pre-set at 0.25 l/sec. at 3 bar, can be adjusted.

Chrome-plated brass body F½".

30-year warranty.

This model does not have a waterproof recessing box. The installer must ensure that the recessing area is waterproof and any leaks or condensates can drain away (see installation guide).

## **ADVANTAGES**

Time flow 7 seconds

Wall recessed installation

Withstands over 500,000 operations