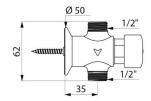

## **TECHNICAL CHARACTERISTICS**

**TEMPOSTOP** time flow urinal valve - Ref. 777000

| Connector     | 1/2"        |
|---------------|-------------|
| Technology    | Time flow   |
| Height        | 62mm        |
| Flow rate     | 0.15 l/sec. |
| Norms         | <b>B</b>    |
| Warranty      | 30 g        |
| Repairability | 50 g        |
|               |             |