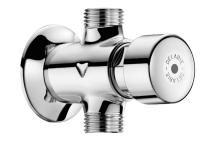

## TEMPOSTOP time flow urinal valve

Ref. 777000

Time flow 3 seconds

## **DESCRIPTION**

30-year warranty.

**TEMPOSTOP** time flow urinal valve - Ref. 777000

Exposed time flow urinal valve:
For standard, siphon action, or stall urinals.
For wall-mounted installation.
Time flow ~3 seconds.
Flow rate pre-set at 0.15 l/sec. at 3 bar, can be adjusted.
Compatible with rain water.
Chrome-plated brass body M½".
Wall plate.
Straight for in-line inlet.