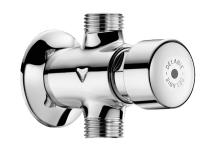

## TEMPOSTOP time flow urinal valve

Ref. 777000

Time flow 3 seconds

## **DESCRIPTION**

**TEMPOSTOP** time flow urinal valve - Ref. 777000

Exposed time flow urinal valve:
For standard, siphon action, or stall urinals.
For wall-mounted installation.
Time flow ~3 seconds.
Flow rate pre-set at 0.15 l/sec. at 3 bar, can be adjusted.
Compatible with rain water.
Chrome-plated brass body M½".
Wall plate.
Straight for in-line inlet.
30-year warranty.

## **ADVANTAGES**

Eco time flow 3 seconds

Chrome-plated solid brass

Withstands over 500,000 operations