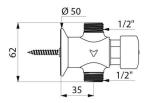

## TECHNICAL CHARACTERISTICS

TEMPOSTOP time flow urinal valve - Ref. 777000

| 1/2"        |
|-------------|
| Time flow   |
| 62mm        |
| 0.15 l/sec. |
| <b>3</b>    |
| 30 g        |
| 50 g        |
|             |