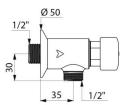

#### TEMPOSTOP time flow urinal valve - Ref. 778000

Exposed time flow urinal valve: For standard, siphon action, or stall urinals. For wall-mounted installation. Time flow ~3 seconds. Flow rate pre-set at 0.15 l/sec. at 3 bar, can be adjusted. Compatible with rain water. Chrome-plated brass body M½". Wall plate. Angled for recessed inlet. 30-year warranty.

#### TEMPOSTOP time flow urinal valve - Ref. 778000

| Connector     | 1/2"        |
|---------------|-------------|
| Technology    | Time flow   |
| Flow rate     | 0.15 l/sec. |
| Norms         |             |
| Warranty      | 30 Y        |
| Repairability |             |