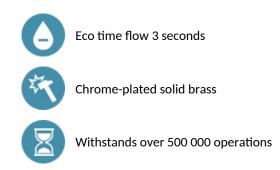

#### TEMPOSTOP time flow urinal valve - Ref. 778000

Exposed time flow urinal valve: For standard, siphon action, or stall urinals. For wall-mounted installation. Time flow ~3 seconds. Flow rate pre-set at 0.15 l/sec. at 3 bar, can be adjusted. Compatible with rain water. Chrome-plated brass body M½". Wall plate. Angled for recessed inlet. 30-year warranty.

#### TEMPOSTOP time flow urinal valve - Ref. 778000

| Connector     | 1/2"        |
|---------------|-------------|
| Technology    | Time flow   |
| Flow rate     | 0.15 l/sec. |
| Norms         |             |
| Warranty      | 30 Y        |
| Repairability |             |