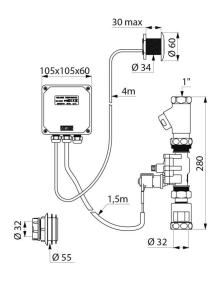

## **DESCRIPTION**

TEMPOMATIC direct flush valve - Ref. 463030

Flush system without cistern: directly connected to pipework.

Mains supply with 1" solenoid valve.

230/12V transformer.

IP65 independent electronic unit.

For cross wall installation on walls ≤ 30mm.

Shock-resistant infrared presence detection sensor.

Contactless automatic flush when the user leaves or voluntary activation

(when hand is detected ~4cm in front of the sensor).

Time flow ~7 seconds, can be adjusted from 3 - 12 seconds.

 $\label{eq:decomposition} \mbox{ Detection distance, flow rate and flush volume can be adjusted.}$ 

Stopcock FF1".

Vacuum breaker Ø32mm

Connection washer Ø 32/55mm.

Wall plate flush to the wall.

Threaded rod can be cut to size.

Base flow rate: 1 L/sec at 1 bar dynamic pressure.

Compatible with rain water.

Suitable for rimless WC pans without flow rate regulation

Suitable for people with reduced mobility.

## **TECHNICAL CHARACTERISTICS**

TEMPOMATIC direct flush valve - Ref. 463030

| Supply        | 230/12V mains supply |
|---------------|----------------------|
| Connector     | 1"                   |
| Technology    | Electronic           |
| Length        | 30mm                 |
| Norms         | C € 1                |
| Warranty      | 30 g                 |
| Repairability | 50 S                 |