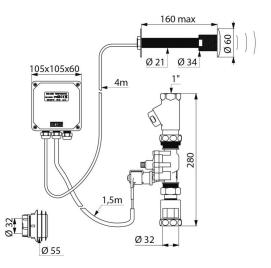

#### Flush system without cistern: directly connected to pipework. Mains supply with 1" solenoid valve. 230/12V transformer. IP65 independent electronic unit. For installation on walls $\leq$ 160 mm. Shock-resistant infrared presence detection sensor. Voluntary activation (when hand is detected ~4cm in front of sensor) or automatic flush when user leaves. Time flow ~7 seconds, can be adjusted from 3 - 12 seconds. Detection distance, flow rate and flush volume can be adjusted. Stopcock FF1". Vacuum breaker Ø32mm. Connection washer Ø 32/55mm. Wall plate flush to the wall. Base flow rate: 1 L/sec. Suitable for rimless WC pans without flow rate regulation and suitable for people with reduced mobility. Threaded rod can be cut to size. 30-year warranty.

#### TEMPOMATIC WC direct flush valve - Ref. 463150

| Supply        | 230/12V mains supply |
|---------------|----------------------|
| Connector     | 1"                   |
| Technology    | Electronic           |
| Length        | 160mm                |
| Norms         | CE                   |
| Warranty      | 30 KM                |
| Repairability | REPARABILITY         |