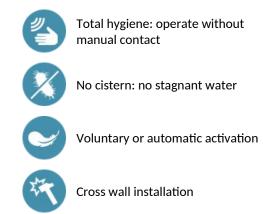

# ADVANTAGES

#### Flush system without cistern: directly connected to pipework. Mains supply with 1" solenoid valve. 230/12V transformer. IP65 independent electronic unit. For installation on walls $\leq$ 160 mm. Shock-resistant infrared presence detection sensor. Voluntary activation (when hand is detected ~4cm in front of sensor) or automatic flush when user leaves. Time flow ~7 seconds, can be adjusted from 3 - 12 seconds. Detection distance, flow rate and flush volume can be adjusted. Stopcock FF1". Vacuum breaker Ø32mm. Connection washer Ø 32/55mm. Wall plate flush to the wall. Base flow rate: 1 L/sec. Suitable for rimless WC pans without flow rate regulation and suitable for people with reduced mobility. Threaded rod can be cut to size. 30-year warranty.