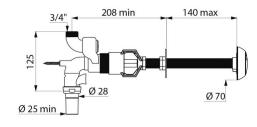

## **DESCRIPTION**

TEMPOFLUX 2 direct flush valve - Ref. 762150

Flush system without cistern: directly connected to pipework.

For walls ≤ 140mm.

3L/6L dual flush can be adjusted to 2L/4L.

Soft-touch operation.

Vacuum breaker.

Integrated stopcock and flow rate / flush volume adjuster.

Solid brass body.

Chrome-plated metal push-button.

In-line inlet M¾".

Outlet connection for PVC tube Ø 26/32mm.

Threaded rod can be cut to size.

Acoustic level complies with European standard EN 12541 class II.

Upstream supply pipes: minimum  $\emptyset$  20mm required at all points (including connectors).

Base flow rate: 1 L/sec at 1 bar dynamic pressure.

## TECHNICAL CHARACTERISTICS

TEMPOFLUX 2 direct flush valve - Ref. 762150

| Connector  | 3/4"             |
|------------|------------------|
| Technology | Time flow        |
| Length     | 140mm            |
| Flow rate  | 3L/6L            |
| Norms      | <u></u> <b>3</b> |
| Warranty   | 30 g             |
|            |                  |