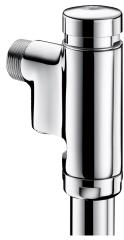

# **TEMPOFLUX 1 direct flush kit**

Ref. 761003

Time flow direct flush WC valve

### DESCRIPTION TEMPOFLUX 1 direct flush kit - Ref. 761003

Flush system without cistern: directly connected to pipework. For wall-mounted exposed installation. Soft-touch operation. Time flow ~7 seconds. Vacuum breaker. Integrated stopcock and flow rate / flush volume rate adjuster. Chrome-plated solid brass body and push-button. Angled inlet M¾". Upstream supply pipes: minimum Ø 20mm required at all points (including connectors). Base flow rate: 1 L/sec at 1 bar dynamic pressure. With stainless steel flush tube, collar and connection washer. Compatible with rain water. Suitable for people with reduced mobility. 30-year warranty.