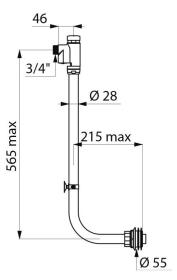

## **TECHNICAL CHARACTERISTICS**

#### TEMPOFLUX 1 direct flush kit - Ref. 761003

| Connector | <sup>3</sup> ⁄ <sub>4</sub> " |
|-----------|-------------------------------|
| Height    | 565mm                         |
| Length    | 215mm                         |
| Norms     | B                             |
| Warranty  | <b>30</b><br>WARRANTY         |