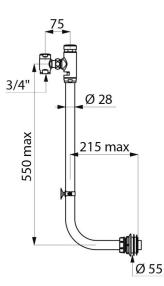

### TEMPOFLUX 1 direct flush kit - Ref. 761002

| Connector | 3⁄4"                  |
|-----------|-----------------------|
| Height    | 550mm                 |
| Length    | 215mm                 |
| Norms     | B                     |
| Warranty  | <b>30</b><br>WARRANTY |
|           |                       |