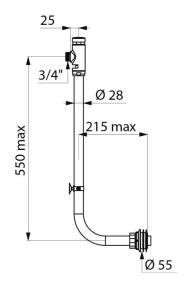

## **TECHNICAL CHARACTERISTICS**

TEMPOFLUX 1 direct flush kit - Ref. 761004

| Connector | 3/4"     |
|-----------|----------|
| Height    | 550mm    |
| Length    | 215mm    |
| Norms     | <b>3</b> |
| Warranty  | 30 g     |
|           |          |