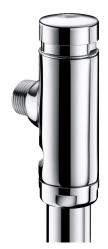

## **DESCRIPTION**

TEMPOFLUX 1 direct flush kit - Ref. 761004

Flush system without cistern: directly connected to pipework.

Wall-mounted, exposed operation.

Soft-touch operation.

Time flow ~7 sec.

Vacuum breaker.

Chrome-plated solid brass body and push-button.

Inlet M¾".

With chrome-plated outlet tube, collar and connection washer.

Upstream supply pipes: minimum  $\emptyset$  20mm required at all points (including connectors).

Base flow rate: 1 L/sec at 1 bar dynamic pressure.

Compatible with rain water.

Suitable for people with reduced mobility.

30-year warranty.

No cistern: no stagnant water

Chrome-plated solid brass

Powerful flush and immediately available