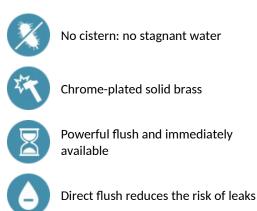

#### TEMPOFLUX 1 direct flush valve - Ref. 761000

Flush system without cistern: directly connected to pipework. For wall-mounted, exposed installation. Soft-touch operation. Time flow ~7 seconds. Vacuum breaker. Chrome-plated solid brass body and push-button. Angled inlet M¾". With outlet nut Ø 28mm. Upstream supply pipes: minimum Ø 20mm required at all points (including connectors). Base flow rate: 1 L/sec at 1 bar dynamic pressure. Compatible with rain water. Suitable for people with reduced mobility. 30-year warranty.

### **ADVANTAGES**