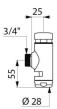

#### TEMPOFLUX 1 direct flush valve - Ref. 761000

Flush system without cistern: directly connected to pipework. For wall-mounted, exposed installation. Soft-touch operation. Time flow ~7 seconds. Vacuum breaker. Chrome-plated solid brass body and push-button. Angled inlet M¾". With outlet nut Ø 28mm. Upstream supply pipes: minimum Ø 20mm required at all points (including connectors). Base flow rate: 1 L/sec at 1 bar dynamic pressure. Compatible with rain water. Suitable for people with reduced mobility. 30-year warranty.

#### TEMPOFLUX 1 direct flush valve - Ref. 761000

| Connector     | 3⁄4"       |
|---------------|------------|
| Norms         | B <u>1</u> |
| Warranty      | 30 MA      |
| Repairability |            |