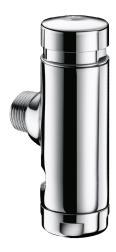

# TEMPOFLUX 1 direct flush valve

Ref. 761000

Direct flush WC valve

#### TEMPOFLUX 1 direct flush valve - Ref. 761000

Flush system without cistern: directly connected to pipework. For wall-mounted, exposed installation. Soft-touch operation. Time flow ~7 seconds. Vacuum breaker. Chrome-plated solid brass body and push-button. Angled inlet M¾". With outlet nut Ø 28mm. Upstream supply pipes: minimum Ø 20mm required at all points (including connectors). Base flow rate: 1 L/sec at 1 bar dynamic pressure. Compatible with rain water. Suitable for people with reduced mobility. 30-year warranty.