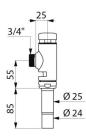

Soft-touch operation. Time flow ~7 seconds. Vacuum breaker.

Angled inlet M<sup>3</sup>/<sub>4</sub>".

120000 models).

30-year warranty.

Compatible with rain water.

connectors).

Flush system without cistern: directly connected to pipework.

With flush tube Ø 25mm and Ø 24mm (replacements for SCHELL & BINE

Upstream supply pipes: minimum Ø 20mm required at all points (including

## TEMPOFLUX 1 direct flush kit - Ref. 761025

| Connector | 3⁄4"                 |
|-----------|----------------------|
| Norms     | <b>B</b>             |
| Warranty  | <b>30</b><br>WARANTY |