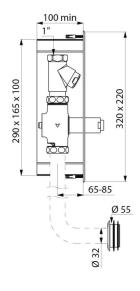

## **DESCRIPTION**

TEMPOCHASSE direct flush valve - Ref. 760220

Flush system without cistern: directly connected to pipework.

Satin finish stainless steel plate 320 x 220mm.

Time flow ~7 seconds.

Vacuum breaker.

In-line raw brass stopcock and flow rate / flush volume adjuster.

Solid brass body and chrome-plated metal push-button.

Shockproof mechanism.

In-line inlet F1".

Connection washer Ø 32/55mm.

Base flow rate: 1 L/sec at 1 bar dynamic pressure.

## TECHNICAL CHARACTERISTICS

TEMPOCHASSE direct flush valve - Ref. 760220

| Connector | 1"       |
|-----------|----------|
| Height    | 320mm    |
| Length    | 220mm    |
| Norms     | <b>3</b> |
| Warranty  | 30 g     |