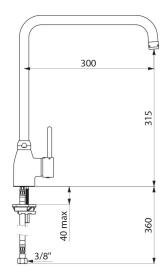

#### Ref. 2506T3

Swivelling tubular over spout L. 300mm H. 315mm

### DESCRIPTION

Deck-mounted single hole mixer - 20 lpm - Ref. 2506T3

Deck-mounted single hole mixer with swivelling, tubular spout H. 315mm L. 300mm. Star-shaped flow straightener. Ceramic cartridge Ø 35mm. Flow rate 20 lpm at 3 bar. Spout with smooth interior. Slimline control lever. Chrome-plated body and spout with reinforced fixing via two stainless steel rods and back-nuts. Without pop-up waste. Supplied with stainless steel braided PEX flexibles F3/8". 30-year warranty.

#### Deck-mounted single hole mixer - 20 lpm - Ref. 2506T3

| Connector     | F3/8"               |
|---------------|---------------------|
| Height        | 380mm               |
| Drop height   | 315mm               |
| Spout length  | 300mm               |
| Flow rate     | 20 lpm              |
| Finish        | Chrome-plated brass |
| Norms         | ACS 🙆 🗓             |
| Warranty      | 30 HA               |
| Repairability | 560                 |