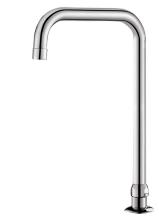

## Swivelling, tubular spout

Ref. 1306T1

Spout H. 140mm L. 150mm

**DESCRIPTION** 

## TECHNICAL CHARACTERISTICS

Swivelling, tubular spout - Ref. 1306T1

| Connector     | M1/2"                        |
|---------------|------------------------------|
| Height        | 220mm                        |
| Drop height   | 140mm                        |
| Spout length  | 150mm                        |
| Flow rate     | 3 lpm                        |
| Finish        | Chrome-plated brass          |
| Norms         | ACS (Q)                      |
| Warranty      | 30 g<br>WARRANTY             |
| Repairability | <b>50</b> 質<br>REPAIRABILITY |
|               |                              |