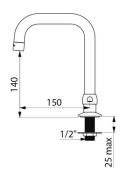

## Swivelling, tubular spout

Ref. 1306T1

Spout H. 140mm L. 150mm

**DESCRIPTION** 

## TECHNICAL CHARACTERISTICS

Swivelling, tubular spout - Ref. 1306T1

| Connector     | M1/2"                        |
|---------------|------------------------------|
| Height        | 220mm                        |
| Drop height   | 140mm                        |
| Spout length  | 150mm                        |
| Flow rate     | 3 lpm                        |
| Finish        | Chrome-plated brass          |
| Norms         | ACS (Q)                      |
| Warranty      | 30 g<br>WARRANTY             |
| Repairability | <b>50</b> 質<br>REPAIRABILITY |
|               |                              |